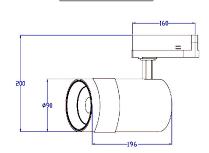

## TL30 ZOOM SPOT

ALPHA LITE LED Track Light Data Sheet

Specifications

Dimension

| LED Chip Type                          | 32W                                         |
|----------------------------------------|---------------------------------------------|
| Estimated LED Lifetime (hours)         | 50,000                                      |
| White Light (K)                        | 5600                                        |
| Color Rendition (%)                    | 97                                          |
| (Optional) Dimming with Controller (%) | 0~100 (Using Track Light Controller)        |
| Beam Angle (°)                         | 15~60 Zoomable                              |
| Signal Control                         | 6 way Track rail DMX                        |
| (Optional) Individual Control          | Dip Switch                                  |
| (Optional) Supported Protocol          | (Option) DMX512 with Track Light Controller |
| Remote Device Management               | Not Supported                               |
| Channel Function                       | Dimming                                     |
| Track Adapter                          | 4-way / (Option) 6-way                      |
| Power Input Voltage                    | AC 200-240V                                 |
| Power Consumption (W)                  | 28.8                                        |
| Body Dimensions (mm/inch) (DIA x L)    | ø90 x 196                                   |
|                                        |                                             |