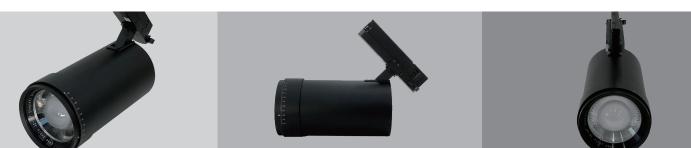

## TL30 ZOOM SPOT

ALPHA LITE LED Track Light Data Sheet

Specifications

Dimension

| LED Chip Type                          | 32W                                         |
|----------------------------------------|---------------------------------------------|
| Estimated LED Lifetime (hours)         | 50,000                                      |
| White Light (K)                        | 5600                                        |
| Color Rendition (%)                    | 97                                          |
| (Optional) Dimming with Controller (%) | 0~100 (Using Track Light Controller)        |
| Beam Angle (°)                         | 15~60 Zoomable                              |
| Signal Control                         | 6 way Track rail DMX                        |
| (Optional) Individual Control          | Dip Switch                                  |
| (Optional) Supported Protocol          | (Option) DMX512 with Track Light Controller |
| Remote Device Management               | Not Supported                               |
| Channel Function                       | Dimming                                     |
| Track Adapter                          | 4-way / (Option) 6-way                      |
| Power Input Voltage                    | AC 200-240V                                 |
| Power Consumption (W)                  | 28.8                                        |
| Body Dimensions (mm/inch) (DIA x L)    | ø90 x 196                                   |
|                                        |                                             |