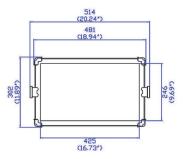

## Specifications

| LED Chip Type                                    | 0.5W 3030 PKG LED + Edge Reflector  |
|--------------------------------------------------|-------------------------------------|
| Estimated LED Lifetime (hours)                   | 50,000                              |
| White Light (K)                                  | 2,900~6,000 (VCT)                   |
| Color Rendition (%)                              | CRI 97 / TLCI 97                    |
| Dimming (%)                                      | 0~100 (16-bit)                      |
| Light Aperture Size (mm/inch)                    | 425 x 246 / 16.7 x 9.7              |
| Beam Angle (°)                                   | 135                                 |
| Signal Control                                   | 5-Pin DMX In and Out                |
| Individual Control                               | Smart Touch LCD Controller          |
| Supported Protocol                               | DMX512 / RDM                        |
| (Optional) Supported Protocol                    | DMX512 Wireless / RDM Wireless      |
| Remote DeviceManagement                          | Supported                           |
| Channel Function                                 | Dimming / CCT                       |
| Power Input Voltage                              | AC 100-240V / 50~60Hz               |
| Power Consumption (W)                            | 200                                 |
| Ambient Temperature Operation (°C)               | -20-45                              |
| Body Dimensions (mm/inch) (WHD)                  | 514 x 302 x 112 / 20.2 x 11.9 x 4.4 |
| Full Dimensions with Manual Yoke (mm/inch) (WHD) | 566 x 424 x 112 / 22.3 x 16.7 x 4.4 |
| Body Weight (kg/lbs)                             | 7.75 / 17.1                         |
| Full Weight with Manual Yoke (kg/lbs)            | 8.8 / 19.4                          |
| Protection Class                                 | IP20                                |

## Dimension