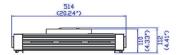

## Specifications

| LED Chip Type                                    | 0.5W 3030 PKG LED + Edge Reflector  |
|--------------------------------------------------|-------------------------------------|
| Estimated LED Lifetime (hours)                   | 50,000                              |
| White Light (K)                                  | 2,900~6,000 (VCT)                   |
| Color Rendition (%)                              | CRI 97 / TLCI 97                    |
| Dimming (%)                                      | 0~100 (16-bit)                      |
| Light Aperture Size (mm/inch)                    | 425 x 246 / 16.7 x 9.7              |
| Beam Angle (°)                                   | 135                                 |
| Signal Control                                   | 5-Pin DMX In and Out                |
| Individual Control                               | Smart Touch LCD Controller          |
| Supported Protocol                               | DMX512 / RDM                        |
| (Optional) Supported Protocol                    | DMX512 Wireless / RDM Wireless      |
| Remote DeviceManagement                          | Supported                           |
| Channel Function                                 | Dimming / CCT                       |
| Power Input Voltage                              | AC 100-240V / 50~60Hz               |
| Power Consumption (W)                            | 200                                 |
| Ambient Temperature Operation (°C)               | -20-45                              |
| Body Dimensions (mm/inch) (WHD)                  | 514 x 302 x 112 / 20.2 x 11.9 x 4.4 |
| Full Dimensions with Manual Yoke (mm/inch) (WHD) | 566 x 424 x 112 / 22.3 x 16.7 x 4.4 |
| Body Weight (kg/lbs)                             | 7.75 / 17.1                         |
| Full Weight with Manual Yoke (kg/lbs)            | 8.8 / 19.4                          |
| Protection Class                                 | IP20                                |

## Dimension