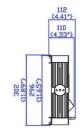

## Specifications

| LED Chip Type                                    | 0.5W 3030 PKG LED + Edge Reflector  |
|--------------------------------------------------|-------------------------------------|
| Estimated LED Lifetime (hours)                   | 50,000                              |
| White Light (K)                                  | 2,900~6,000 (VCT)                   |
| Color Rendition (%)                              | CRI 97 / TLCI 97                    |
| Dimming (%)                                      | 0~100 (16-bit)                      |
| Light Aperture Size (mm/inch)                    | 425 x 246 / 16.7 x 9.7              |
| Beam Angle (°)                                   | 135                                 |
| Signal Control                                   | 5-Pin DMX In and Out                |
| Individual Control                               | Smart Touch LCD Controller          |
| Supported Protocol                               | DMX512 / RDM                        |
| (Optional) Supported Protocol                    | DMX512 Wireless / RDM Wireless      |
| Remote DeviceManagement                          | Supported                           |
| Channel Function                                 | Dimming / CCT                       |
| Power Input Voltage                              | AC 100-240V / 50~60Hz               |
| Power Consumption (W)                            | 200                                 |
| Ambient Temperature Operation (°C)               | -20-45                              |
| Body Dimensions (mm/inch) (WHD)                  | 514 x 302 x 112 / 20.2 x 11.9 x 4.4 |
| Full Dimensions with Manual Yoke (mm/inch) (WHD) | 566 x 424 x 112 / 22.3 x 16.7 x 4.4 |
| Body Weight (kg/lbs)                             | 7.75 / 17.1                         |
| Full Weight with Manual Yoke (kg/lbs)            | 8.8 / 19.4                          |
| Protection Class                                 | IP20                                |

## Dimension