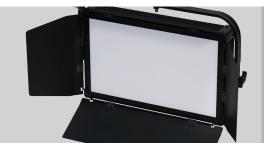

#### **Fixture Information**

- · Flat light source lighting fixture, which is mainly used in broadcast studio, can create a variety of atmospheres in the set.
- Excellent light quality, and average CRI 95~98 / R9, R12 are CRI 90 or higher
- The LED source sets on the side(edge) with reflection and pattern optical technology
- applied.
- glare and extremely soft light distribution

- · Support RDM network communication and
- various mode setting possible
- · Long life, reduce maintenance costs and power consumption.